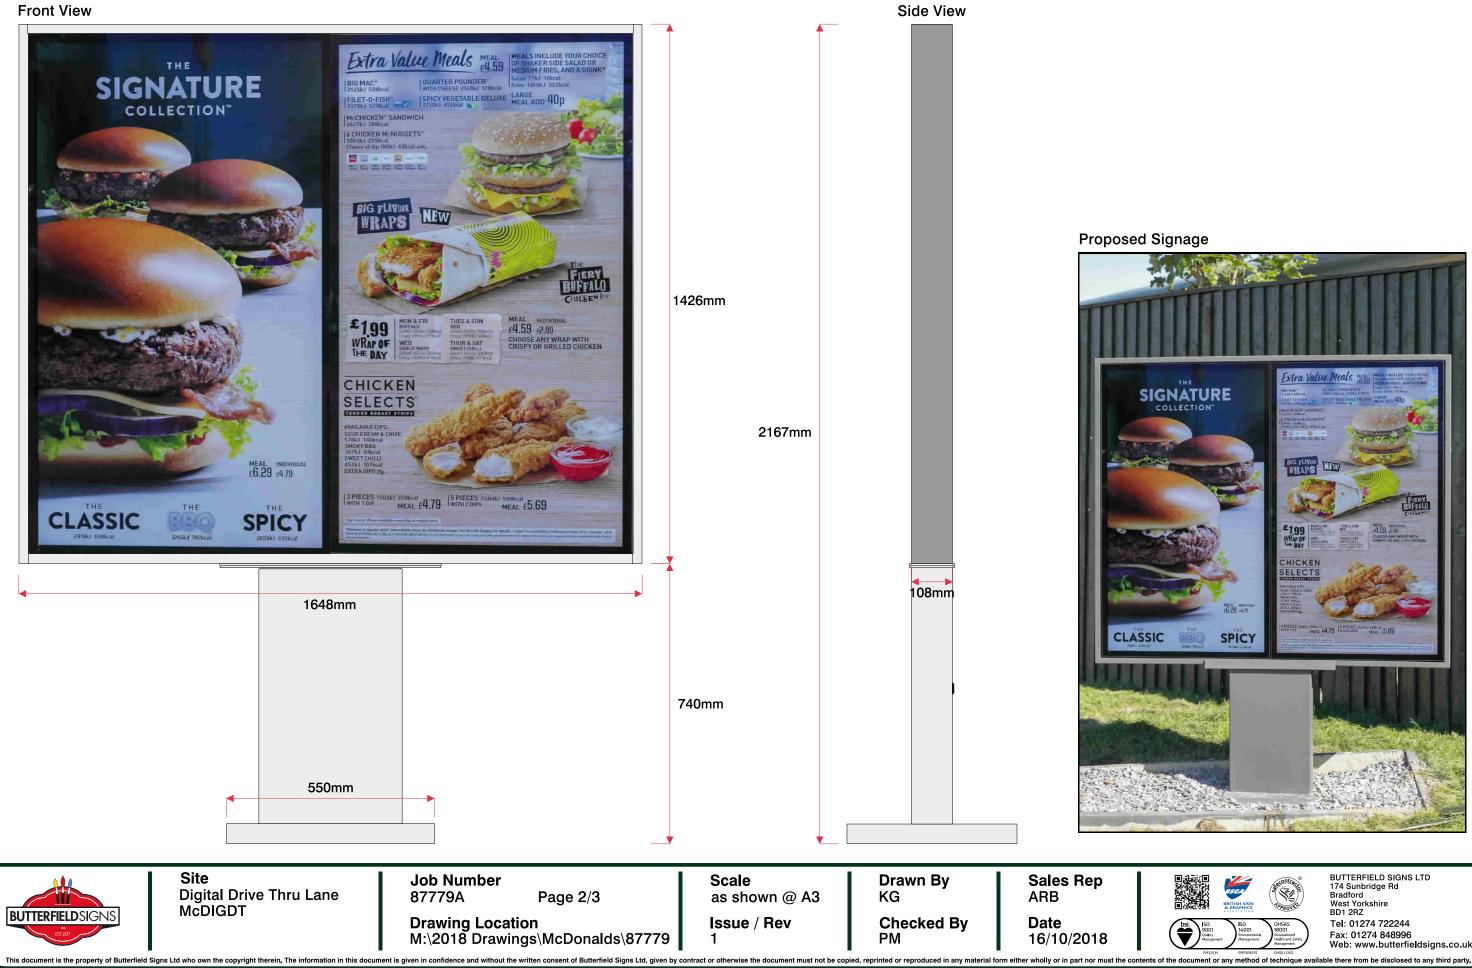

# Sign 1 - Scale 1:10 Double Digital Menu Board

Metres

# Sign 2 - Scale 1:10 Single Digital Menu Board

Front View

BIG MAC

ILET-O-FISH CHICKEN" SAN

Extra Value Meals MEAL

SPICY VEGETABLE DELUXE LARGE MEAL ADD 400

CHICKEN MCNUGGETS nice of dim 180kJ 43kcal av BIG FLAVOUR NEW FIERY CHILKEN 1426mm E1,99 WRAP OF THE DAY £4.59 £2.99 CHOOSE ANY WRAP WITH CRISPY OR GRILLED CHICKEN CHICKEN SELECTS

2167mm

853mm

550mm

Digital Drive Thru Lane

Site

BUTTERFIELDSIGNS

his document is the property of Butte

McDIGDT

rfield Signs Ltd who own the copyright ther

PIECES 1502kJ 359kcat MEAL £4.79 SPIECES 2504kJ 599kcat WITH 2 DIPS MEAL £5.69

740mm

Job Number

87779A

Scale Page 3/3 as shown @ A3 **Drawing Location** Issue / Rev M:\2018 Drawings\McDonalds\87779

Ltd, given by co

108mm

| <b>Drawn By</b><br>KG |
|-----------------------|
| Checked By<br>PM      |

any m

Sales Rep ARB Date 16/10/2018

Metres

BUTTERFIELD SIGNS LTD 174 Sunbridge Rd Bradford West Yorkshire BD1 2RZ Tel: 01274 722244 Fax: 01274 848996 Web: www.butterfieldsigns.co.uk