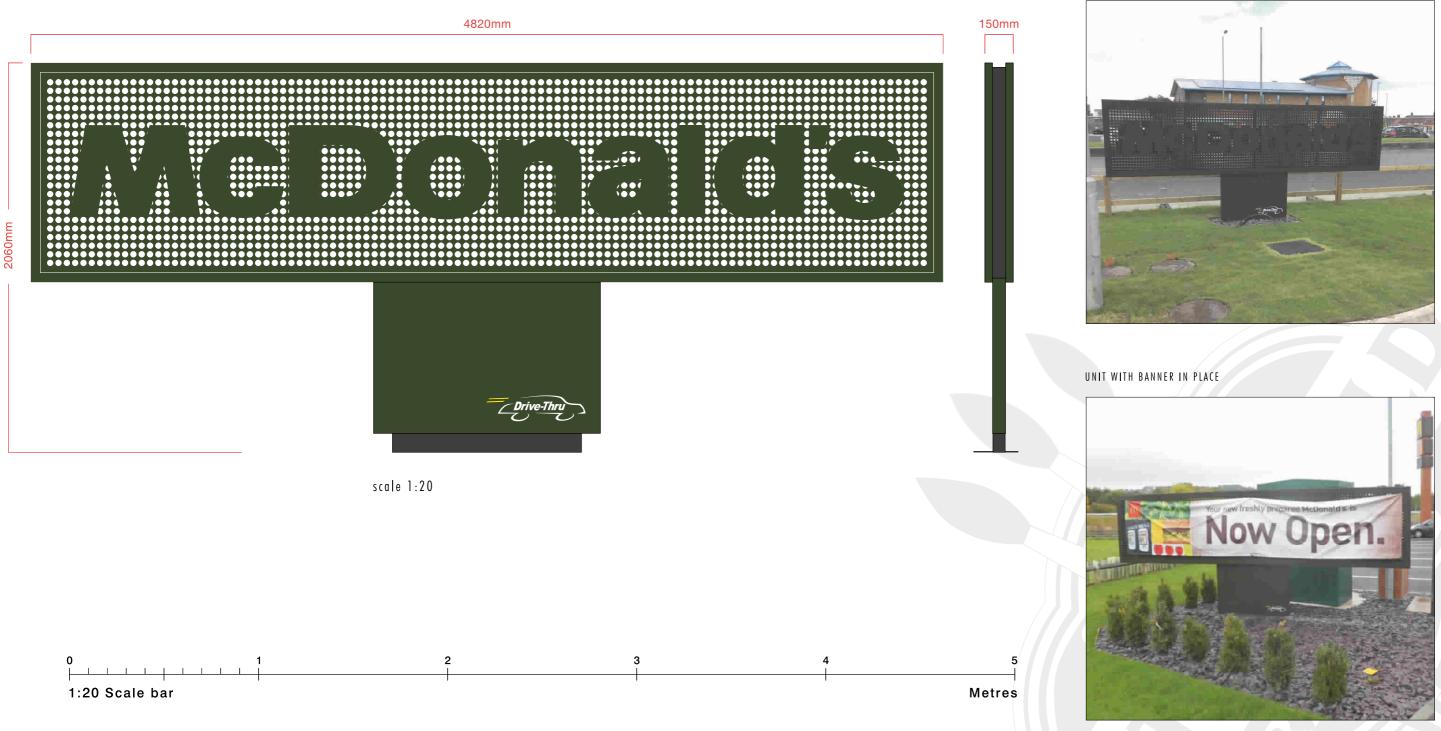

proposed.

- 1.2 The site is located on Ty Glas Avenue, Llanishen, Cardiff a busy thoroughfare and main traffic route within this part of the city. The site is located on the periphery of a business/industrial park and the immediate neighbours are of a commercial nature, including offices, a leisure centre and warehouses. Recently a development of apartments has been introduced opposite the site and an estate of dwellinghouses is in excess of 50m from the boundary of the application site. The premises have recently been occupied by the Harvester brand as a restaurant with bar facilities.
- 1.3 The proposed signage consists of:
  - A double sided banner unit measuring approx. 4.8m x 2.6m sited to the north west corner of the site in close proximity to the boundary with Ty Glas Avenue;
  - 2no. double digital screens measuring approx. 1.4m x 1.65m and 0.74m above ground level sited to the south west corner of the site serving a 'drive thru';
  - 2 no. single digital screens measuring approx. 1.4m x 0.85m and 0.74m above ground level sited to the south of the site on the approach to a 'drive thru';
  - A range, totalling 18, of traffic safety and information signs of a surface area not exceeding 0.2m<sup>2</sup>.

 
 N/A
 1
 853W x 132D x 2167H
 Single sided PPC aluminiun digital media on steel support
 1648W x 132D x 2167H Single sided PPC aluminium digital media on steel support 4820W x 150D x 2060H PPC punched steel panel w Sheet steel support & steel Aluminium sign panel with a fitted via mass concrete fou Aluminium sign panel with fitted via mass concrete for Aluminium sign panel with a fitted via mass concrete fou Aluminium sign panel with a fitted via mass concrete fou Aluminium sign panel with fitted via mass concrete for Aluminium sign panel with a fitted via mass concrete fou Aluminium sign panel with a fitted via mass concrete fou

**SCUI**F project managers

Notes: All drawings to be read in conjunction with all other drawings as noted on issue sheet.

|                                                           | COLOUR                                               | HEIGHT (mm)<br>ABOVE GROUND | EXTENT (mm)<br>OF PROJECTION | HEIGHT (mm)<br>OF TEXT | ILLUMINATION    |
|-----------------------------------------------------------|------------------------------------------------------|-----------------------------|------------------------------|------------------------|-----------------|
| nium housing panel with internally mounted port post.     | Grey RAL 7022                                        | 2167                        | N/A                          | N/A                    | (Max. 600cd/m²) |
| nium housing panels with internally mounted port post.    | Grey RAL 7022                                        | 2167                        | N/A                          | N/A                    | (Max. 600cd/m²) |
| el with 'McDonalds' wording.<br>eel base                  | Green ( Dulux 90YY<br>07/93) & Dark Grey<br>RAL 7022 | 2060                        | N/A                          | N/A                    | None            |
| ith applied vinyl graphics on metal sign post foundation. | White, Yellow &<br>Black                             | 1500                        | N/A                          | N/A                    | None            |
| ith applied vinyl graphics on metal sign post foundation. | White, Yellow, Red<br>& Black                        | 1500                        | N/A                          | N/A                    | None            |
| ith applied vinyl graphics on metal sign post foundation. | Red & White                                          | 1500                        | N/A                          | N/A                    | None            |
| ith applied vinyl graphics on metal sign post foundation. | Red, White & Black                                   | 1500                        | N/A                          | N/A                    | None            |
| ith applied vinyl graphics on metal sign post foundation. | Red, White & Black                                   | 1500                        | N/A                          | N/A                    | None            |
| ith applied vinyl graphics on metal sign post foundation. | Red, White & Black                                   | 1500                        | N/A                          | N/A                    | None            |
| ith applied vinyl graphics on metal sign post foundation. | White & Black                                        | 1500                        | N/A                          | N/A                    | None            |
| ith applied vinyl graphics on metal sign post foundation. | White & Black                                        | 1500                        | N/A                          | N/A                    | None            |