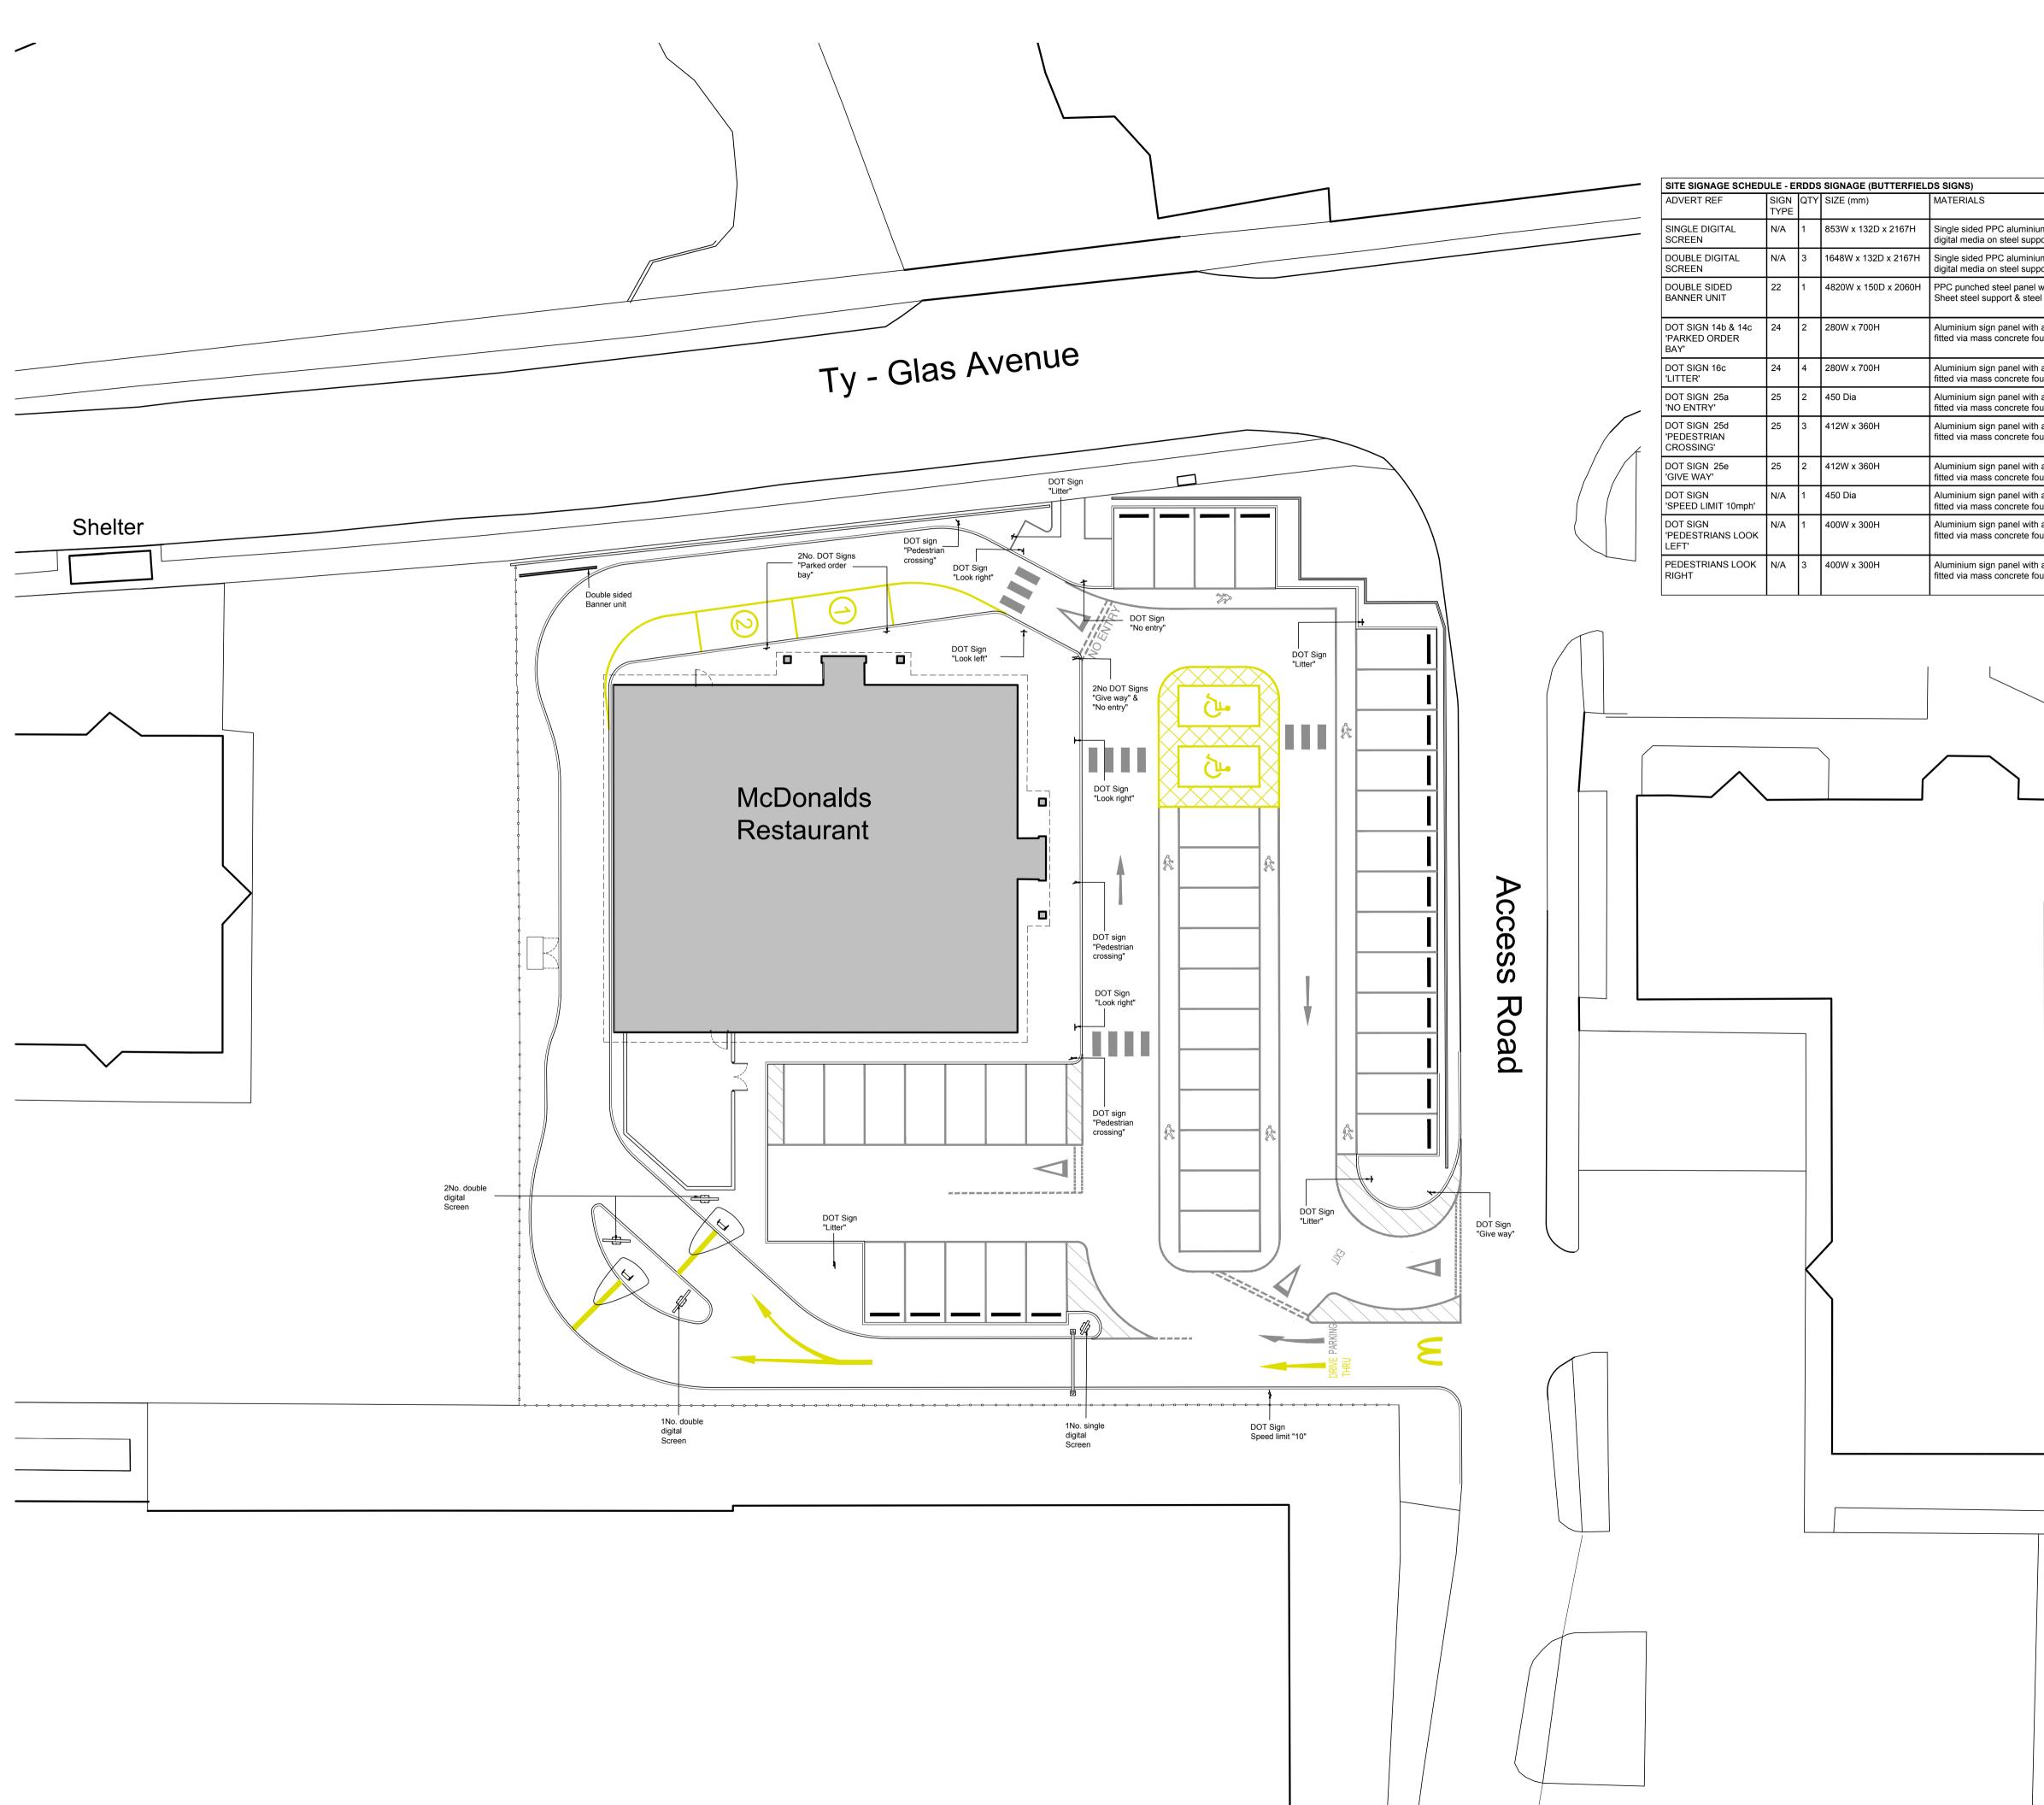

# 1. <u>DESCRIPTION OF PROPOSED DEVELOPMENT</u>

1.1 Advertisement consent is sought for the display of signage within the curtilage of an existing commercial restaurant premises to which alterations are

proposed.

- 1.2 The site is located on Ty Glas Avenue, Llanishen, Cardiff a busy thoroughfare and main traffic route within this part of the city. The site is located on the periphery of a business/industrial park and the immediate neighbours are of a commercial nature, including offices, a leisure centre and warehouses. Recently a development of apartments has been introduced opposite the site and an estate of dwellinghouses is in excess of 50m from the boundary of the application site. The premises have recently been occupied by the Harvester brand as a restaurant with bar facilities.
- 1.3 The proposed signage consists of:
  - A double sided banner unit measuring approx. 4.8m x 2.6m sited to the north west corner of the site in close proximity to the boundary with Ty Glas Avenue;
  - 2no. double digital screens measuring approx. 1.4m x 1.65m and 0.74m above ground level sited to the south west corner of the site serving a 'drive thru';
  - 2 no. single digital screens measuring approx. 1.4m x 0.85m and 0.74m above ground level sited to the south of the site on the approach to a 'drive thru';
  - A range, totalling 18, of traffic safety and information signs of a surface area not exceeding 0.2m<sup>2</sup>.

 
 N/A
 1
 853W x 132D x 2167H
 Single sided PPC aluminiun digital media on steel support
 1648W x 132D x 2167H Single sided PPC aluminium digital media on steel support 4820W x 150D x 2060H PPC punched steel panel w Sheet steel support & steel Aluminium sign panel with a fitted via mass concrete fou Aluminium sign panel with fitted via mass concrete for Aluminium sign panel with a fitted via mass concrete fou Aluminium sign panel with a fitted via mass concrete fou Aluminium sign panel with fitted via mass concrete for Aluminium sign panel with a fitted via mass concrete fou Aluminium sign panel with a fitted via mass concrete fou

**SCUI**F project managers

Notes: All drawings to be read in conjunction with all other drawings as noted on issue sheet.

|                                                           | COLOUR                                               | HEIGHT (mm)<br>ABOVE GROUND | EXTENT (mm)<br>OF PROJECTION | HEIGHT (mm)<br>OF TEXT | ILLUMINATION    |
|-----------------------------------------------------------|------------------------------------------------------|-----------------------------|------------------------------|------------------------|-----------------|
| nium housing panel with internally mounted port post.     | Grey RAL 7022                                        | 2167                        | N/A                          | N/A                    | (Max. 600cd/m²) |
| nium housing panels with internally mounted port post.    | Grey RAL 7022                                        | 2167                        | N/A                          | N/A                    | (Max. 600cd/m²) |
| el with 'McDonalds' wording.<br>eel base                  | Green ( Dulux 90YY<br>07/93) & Dark Grey<br>RAL 7022 | 2060                        | N/A                          | N/A                    | None            |
| ith applied vinyl graphics on metal sign post foundation. | White, Yellow &<br>Black                             | 1500                        | N/A                          | N/A                    | None            |
| ith applied vinyl graphics on metal sign post foundation. | White, Yellow, Red<br>& Black                        | 1500                        | N/A                          | N/A                    | None            |
| ith applied vinyl graphics on metal sign post foundation. | Red & White                                          | 1500                        | N/A                          | N/A                    | None            |
| ith applied vinyl graphics on metal sign post foundation. | Red, White & Black                                   | 1500                        | N/A                          | N/A                    | None            |
| ith applied vinyl graphics on metal sign post foundation. | Red, White & Black                                   | 1500                        | N/A                          | N/A                    | None            |
| ith applied vinyl graphics on metal sign post foundation. | Red, White & Black                                   | 1500                        | N/A                          | N/A                    | None            |
| ith applied vinyl graphics on metal sign post foundation. | White & Black                                        | 1500                        | N/A                          | N/A                    | None            |
| ith applied vinyl graphics on metal sign post foundation. | White & Black                                        | 1500                        | N/A                          | N/A                    | None            |

|                                 |                                                                                                                                                                                                                                                                                                                                                                                                 |                           |                                                       |     | 1       |  |
|---------------------------------|-------------------------------------------------------------------------------------------------------------------------------------------------------------------------------------------------------------------------------------------------------------------------------------------------------------------------------------------------------------------------------------------------|---------------------------|-------------------------------------------------------|-----|---------|--|
|                                 |                                                                                                                                                                                                                                                                                                                                                                                                 |                           |                                                       |     |         |  |
|                                 |                                                                                                                                                                                                                                                                                                                                                                                                 |                           |                                                       |     |         |  |
|                                 |                                                                                                                                                                                                                                                                                                                                                                                                 |                           |                                                       |     |         |  |
|                                 |                                                                                                                                                                                                                                                                                                                                                                                                 |                           |                                                       |     |         |  |
|                                 |                                                                                                                                                                                                                                                                                                                                                                                                 |                           |                                                       |     |         |  |
|                                 |                                                                                                                                                                                                                                                                                                                                                                                                 |                           |                                                       |     |         |  |
|                                 |                                                                                                                                                                                                                                                                                                                                                                                                 |                           |                                                       |     |         |  |
|                                 |                                                                                                                                                                                                                                                                                                                                                                                                 |                           |                                                       |     |         |  |
|                                 |                                                                                                                                                                                                                                                                                                                                                                                                 |                           |                                                       |     |         |  |
|                                 |                                                                                                                                                                                                                                                                                                                                                                                                 |                           |                                                       |     |         |  |
| Е                               | 14.06.2019                                                                                                                                                                                                                                                                                                                                                                                      | Signage updated           | to suit latest site layout.                           | NCC | -       |  |
| D                               | 29.05.2019                                                                                                                                                                                                                                                                                                                                                                                      |                           |                                                       | MR  | -       |  |
| С                               | 28.05.2019                                                                                                                                                                                                                                                                                                                                                                                      |                           | area sign omitted.                                    | MR  | NCC     |  |
| в                               | 17.05.2019                                                                                                                                                                                                                                                                                                                                                                                      |                           | to match latest Site Layout                           | JS  | NCC     |  |
|                                 |                                                                                                                                                                                                                                                                                                                                                                                                 | Plan. Re-connec<br>added. | t screen omitted. Courier sign                        |     |         |  |
| А                               | 26.04.2019                                                                                                                                                                                                                                                                                                                                                                                      |                           | IE                                                    | BV  | -       |  |
| REV.                            | DATE.                                                                                                                                                                                                                                                                                                                                                                                           |                           | DRAWING REVISIONS.                                    | BY. | CHECKED |  |
|                                 | 1                                                                                                                                                                                                                                                                                                                                                                                               |                           |                                                       |     |         |  |
|                                 | GENERAL NOTES:<br>All works are to be undertaken in accordance with the Building<br>Regulations and the latest British Standards.<br>All proprietary materials and products are to be used strictly in<br>accordance with the manufacturer's recommendations.<br>All dimensions to be checked on site prior to construction.<br>All risks assessed to comply with the designer's responsibility |                           |                                                       |     |         |  |
|                                 |                                                                                                                                                                                                                                                                                                                                                                                                 |                           | (Design Management) Regulation                        |     |         |  |
| PROPO                           | PROPOSED DEVELOPMENT AT STORE No :-                                                                                                                                                                                                                                                                                                                                                             |                           |                                                       |     |         |  |
| Harve                           | Harvester, Ty Glas Avenue NB8061                                                                                                                                                                                                                                                                                                                                                                |                           |                                                       |     |         |  |
| CARE                            | DIFF CF14                                                                                                                                                                                                                                                                                                                                                                                       | 1 5DX                     |                                                       |     |         |  |
|                                 |                                                                                                                                                                                                                                                                                                                                                                                                 |                           |                                                       |     |         |  |
| ON BE                           | HALF OF :-                                                                                                                                                                                                                                                                                                                                                                                      |                           |                                                       |     |         |  |
| McDo                            | onald's Res                                                                                                                                                                                                                                                                                                                                                                                     | staurants Ltd             |                                                       |     |         |  |
| DRAW                            |                                                                                                                                                                                                                                                                                                                                                                                                 |                           |                                                       |     |         |  |
| DRAWING TITLE :-                |                                                                                                                                                                                                                                                                                                                                                                                                 |                           |                                                       |     |         |  |
| Site Layout Plan                |                                                                                                                                                                                                                                                                                                                                                                                                 |                           |                                                       |     |         |  |
| Site Signage                    |                                                                                                                                                                                                                                                                                                                                                                                                 |                           |                                                       |     |         |  |
|                                 |                                                                                                                                                                                                                                                                                                                                                                                                 |                           |                                                       |     |         |  |
| DRAWN BY CHECKED BY DRAWING No. |                                                                                                                                                                                                                                                                                                                                                                                                 |                           |                                                       |     |         |  |
| BV                              |                                                                                                                                                                                                                                                                                                                                                                                                 |                           |                                                       |     |         |  |
|                                 | SCALE & SIZE I DATE 7763-SA-8061-P008 E                                                                                                                                                                                                                                                                                                                                                         |                           |                                                       |     |         |  |
|                                 | 1:200@A1 April 2019                                                                                                                                                                                                                                                                                                                                                                             |                           |                                                       |     |         |  |
| 1.200                           | WA1                                                                                                                                                                                                                                                                                                                                                                                             |                           |                                                       |     |         |  |
|                                 | ~ ~                                                                                                                                                                                                                                                                                                                                                                                             | ) s                       | curr Architects                                       |     |         |  |
|                                 | $\mathcal{M}$                                                                                                                                                                                                                                                                                                                                                                                   | Ha<br>He                  | o Southdown Road<br>arpenden<br>ertfordshire<br>5 1PR |     |         |  |