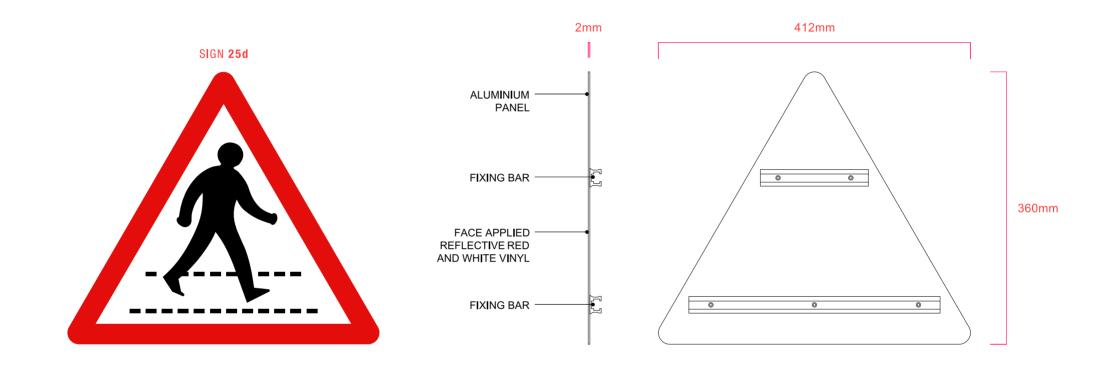

**RECOMMENDATION 1:** That advertisement consent be **GRANTED**, subject to the following conditions:

- 1. C03 Statutory Time Limit Advertisements
- 2. The consent relates to the following approved plans:
- 7763-SA-8061-P008 E Site Layout Plan Site Signage
- McD/038/2016 Erdds Banner Unit
- Generic 10MPH Disc
- Sign Type 24 Litter Sign
- Sign Type 24 Parked Order Bay 1
- Sign Type 24 Parked Order Bay 2
- Sign Type 25 Give Way
- Sign Type 25 No Entry
- Sign Type 25 Pedestrian Crossing
- Caution Look Left/Right Traffic Approaching
- 877779A Page 2/3 Sign 1 Double Digital Menu Board
- 877779A Page 3/3 Sign 2 Single Digital Menu Board

proposed.

- 1.2 The site is located on Ty Glas Avenue, Llanishen, Cardiff a busy thoroughfare and main traffic route within this part of the city. The site is located on the periphery of a business/industrial park and the immediate neighbours are of a commercial nature, including offices, a leisure centre and warehouses. Recently a development of apartments has been introduced opposite the site and an estate of dwellinghouses is in excess of 50m from the boundary of the application site. The premises have recently been occupied by the Harvester brand as a restaurant with bar facilities.
- 1.3 The proposed signage consists of:
  - A double sided banner unit measuring approx. 4.8m x 2.6m sited to the north west corner of the site in close proximity to the boundary with Ty Glas Avenue;
  - 2no. double digital screens measuring approx. 1.4m x 1.65m and 0.74m above ground level sited to the south west corner of the site serving a 'drive thru';
  - 2 no. single digital screens measuring approx. 1.4m x 0.85m and 0.74m above ground level sited to the south of the site on the approach to a 'drive thru';
  - A range, totalling 18, of traffic safety and information signs of a surface area not exceeding 0.2m<sup>2</sup>.