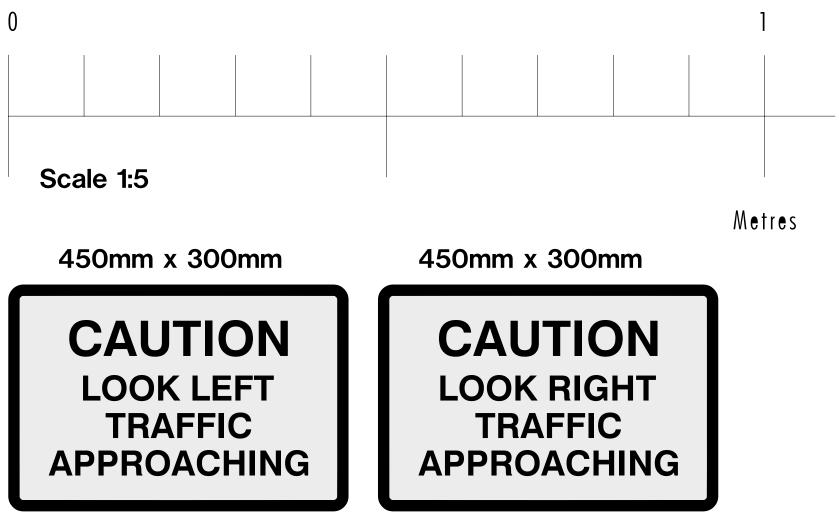

**RECOMMENDATION 1:** That advertisement consent be **GRANTED**, subject to the following conditions:

- 1. C03 Statutory Time Limit Advertisements
- 2. The consent relates to the following approved plans:
- 7763-SA-8061-P008 E Site Layout Plan Site Signage
- McD/038/2016 Erdds Banner Unit
- Generic 10MPH Disc
- Sign Type 24 Litter Sign
- Sign Type 24 Parked Order Bay 1
- Sign Type 24 Parked Order Bay 2
- Sign Type 25 Give Way
- Sign Type 25 No Entry
- Sign Type 25 Pedestrian Crossing
- Caution Look Left/Right Traffic Approaching
- 877779A Page 2/3 Sign 1 Double Digital Menu Board
- 877779A Page 3/3 Sign 2 Single Digital Menu Board