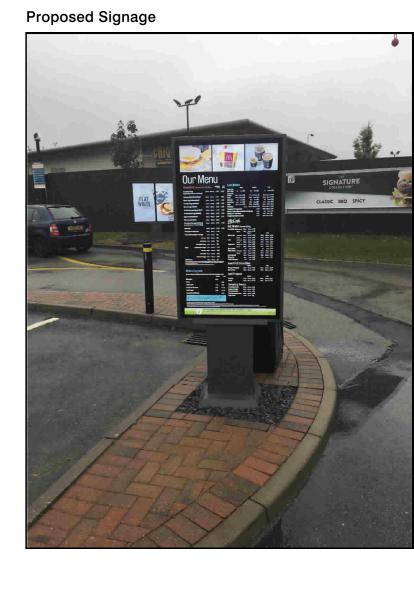

proposed.

- 1.2 The site is located on Ty Glas Avenue, Llanishen, Cardiff a busy thoroughfare and main traffic route within this part of the city. The site is located on the periphery of a business/industrial park and the immediate neighbours are of a commercial nature, including offices, a leisure centre and warehouses. Recently a development of apartments has been introduced opposite the site and an estate of dwellinghouses is in excess of 50m from the boundary of the application site. The premises have recently been occupied by the Harvester brand as a restaurant with bar facilities.
- 1.3 The proposed signage consists of:
  - A double sided banner unit measuring approx. 4.8m x 2.6m sited to the north west corner of the site in close proximity to the boundary with Ty Glas Avenue;
  - 2no. double digital screens measuring approx. 1.4m x 1.65m and 0.74m above ground level sited to the south west corner of the site serving a 'drive thru';
  - 2 no. single digital screens measuring approx. 1.4m x 0.85m and 0.74m above ground level sited to the south of the site on the approach to a 'drive thru';
  - A range, totalling 18, of traffic safety and information signs of a surface area not exceeding 0.2m<sup>2</sup>.