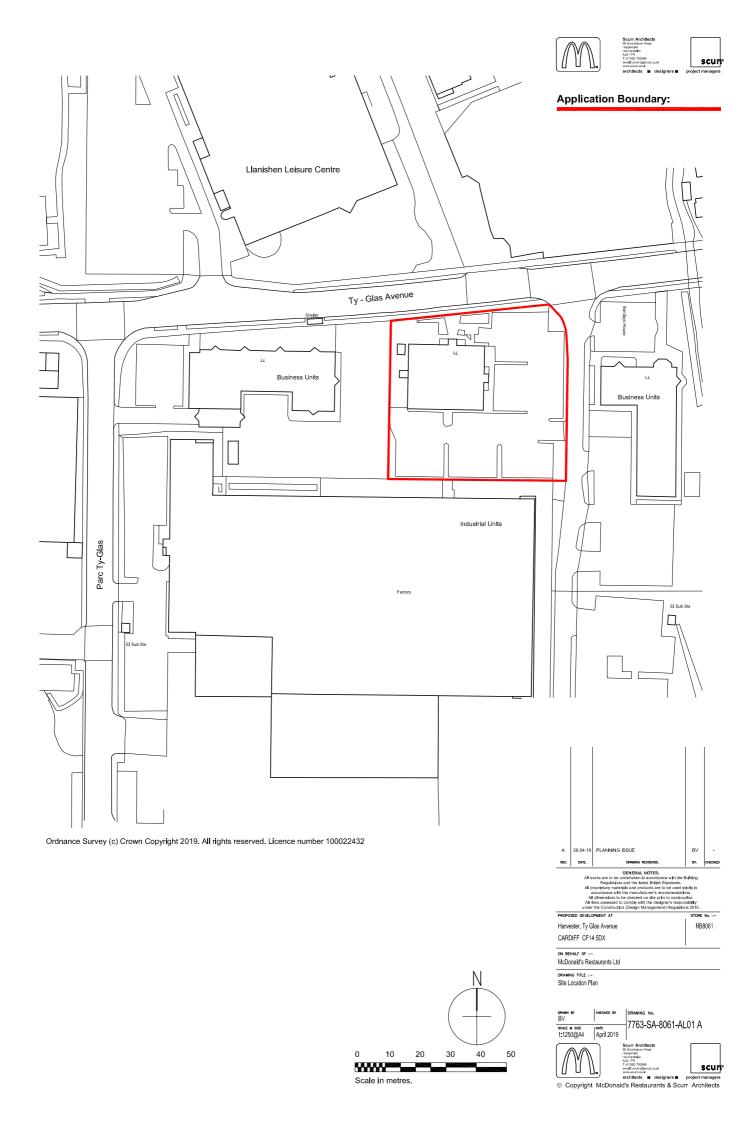

# LOCAL MEMBER OBJECTION, AM OBJECTION, PETITION

COMMITTEE DATE: 18/09/2019

APPLICATION No. A/19/000059/MNR APPLICATION DATE: 03/05/2019

- ED: LLANISHEN
- APP: TYPE: ADVERTISEMENT CONSENT
- APPLICANT: MCDONALD'S RESTAURANTS LTD
  LOCATION: FORMER THE TY GLAS, 75 TY GLAS AVENUE, LLANISHEN, CARDIFF, CF14 5DX
   PROPOSAL: INSTALLATION OF SITE SIGNAGE INCLUDING; 4 NO. FREESTANDING SIGNS, 1 NO. BANNER SIGN AND 18 NO. DOT SIGNS.

# 1. <u>DESCRIPTION OF PROPOSED DEVELOPMENT</u>

1.1 Advertisement consent is sought for the display of signage within the curtilage of an existing commercial restaurant premises to which alterations are

proposed.

- 1.2 The site is located on Ty Glas Avenue, Llanishen, Cardiff a busy thoroughfare and main traffic route within this part of the city. The site is located on the periphery of a business/industrial park and the immediate neighbours are of a commercial nature, including offices, a leisure centre and warehouses. Recently a development of apartments has been introduced opposite the site and an estate of dwellinghouses is in excess of 50m from the boundary of the application site. The premises have recently been occupied by the Harvester brand as a restaurant with bar facilities.
- 1.3 The proposed signage consists of:
  - A double sided banner unit measuring approx. 4.8m x 2.6m sited to the north west corner of the site in close proximity to the boundary with Ty Glas Avenue;
  - 2no. double digital screens measuring approx. 1.4m x 1.65m and 0.74m above ground level sited to the south west corner of the site serving a 'drive thru';
  - 2 no. single digital screens measuring approx. 1.4m x 0.85m and 0.74m above ground level sited to the south of the site on the approach to a 'drive thru';
  - A range, totalling 18, of traffic safety and information signs of a surface area not exceeding 0.2m<sup>2</sup>.