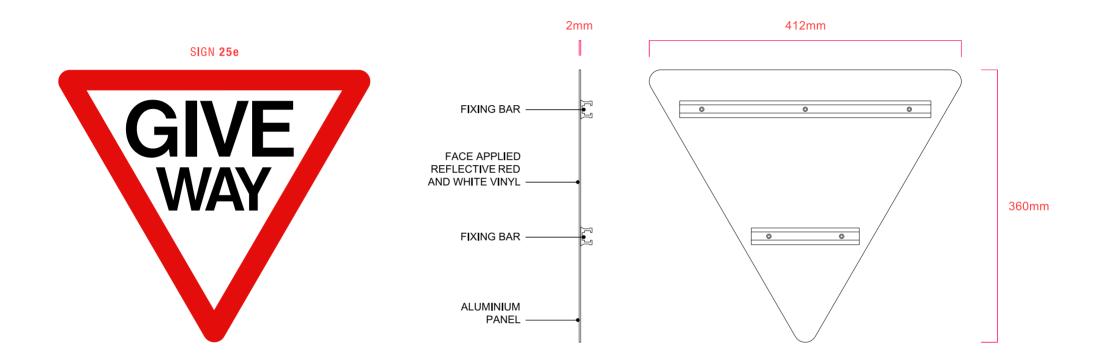

**RECOMMENDATION 1:** That advertisement consent be **GRANTED**, subject to the following conditions:

- 1. C03 Statutory Time Limit Advertisements
- 2. The consent relates to the following approved plans:
- 7763-SA-8061-P008 E Site Layout Plan Site Signage
- McD/038/2016 Erdds Banner Unit
- Generic 10MPH Disc
- Sign Type 24 Litter Sign
- Sign Type 24 Parked Order Bay 1
- Sign Type 24 Parked Order Bay 2
- Sign Type 25 Give Way
- Sign Type 25 No Entry
- Sign Type 25 Pedestrian Crossing
- Caution Look Left/Right Traffic Approaching
- 877779A Page 2/3 Sign 1 Double Digital Menu Board
- 877779A Page 3/3 Sign 2 Single Digital Menu Board