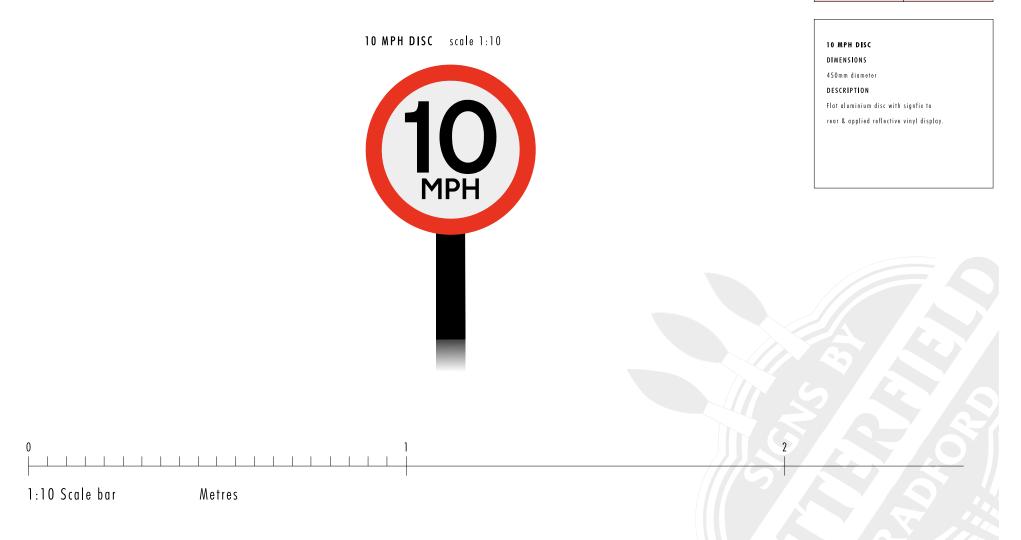

**RECOMMENDATION 1:** That advertisement consent be **GRANTED**, subject to the following conditions:

- 1. C03 Statutory Time Limit Advertisements
- 2. The consent relates to the following approved plans:
- 7763-SA-8061-P008 E Site Layout Plan Site Signage
- McD/038/2016 Erdds Banner Unit
- Generic 10MPH Disc
- Sign Type 24 Litter Sign
- Sign Type 24 Parked Order Bay 1
- Sign Type 24 Parked Order Bay 2
- Sign Type 25 Give Way
- Sign Type 25 No Entry
- Sign Type 25 Pedestrian Crossing
- Caution Look Left/Right Traffic Approaching
- 877779A Page 2/3 Sign 1 Double Digital Menu Board
- 877779A Page 3/3 Sign 2 Single Digital Menu Board

# BUTTERFIELD SIGNS

| DATE        | 28 Sept 2016 | SCALE AS SHOWN @ A4 |
|-------------|--------------|---------------------|
| SALES CONT. | MC           | DRAWN BY KG         |
| JOB NO.     | 47468        | DWG NO. Generic     |